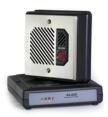

8039 SIP Video Intercom

Designed for mullion door frames, this

wideband PoE intercom provides de-

warped 180 degree field of view high

the video capability of your IP phone,

capability. Weatherproof.

resolution video. Identify visitors using

device, or client. Keypad functions are

programmable and enable direct dialing.

access control, and automated attendant

and G.722 wideband support.