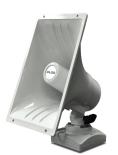

### 8180 SIP Audio Alerter

Wall mount SIP compliant & multicast PoE audio device for loud ringing, notification, and voice paging. Multiple SIP extensions can be configured to play a WAV file from memory or autoanswer for live voice paging. Supports both multicast receive and transmit for scalability and integration with IP phones for voice paging. Integrated microphone and G.722 wideband support.