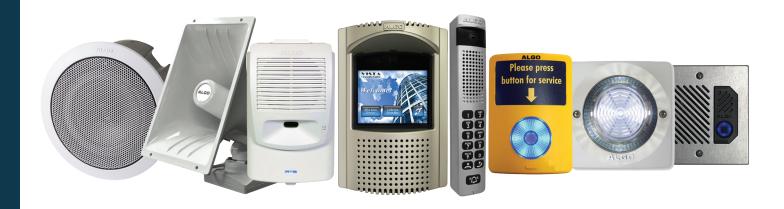

### 8186 SIP Horn Speaker

Weatherproof SIP compliant PoE horn speaker for loud ringing, notification, and voice paging in large spaces or outdoors. Multiple SIP extensions can be configured to play a WAV file from memory or autoanswer for live voice paging. Supports both multicast receive and transmit for scalability and integration with IP phones for voice paging. Integrated microphone and G.722 wideband support.

algosolutions.com/8186

algosolutions.com/8188

algosolutions.com/8039

8188 SIP Ceiling Speaker

for high intelligibility voice paging,

notification, and background music.

Ceiling mount SIP compliant PoE speaker